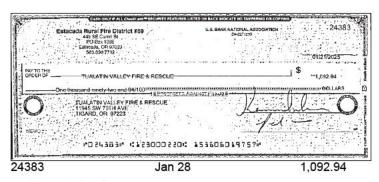

| a se Anatomorphic | marrier 10 Big 1444 - reproduct has been de "Andreace stratede" to a record feet appet on one for it defeat. Extracted on PR 97023. 509 659 7712 | 01/21/2025 |



<sup>\*</sup> Gap in check sequence

Account Number:

Statement Period: Jan 2, 2025 through Jan 31, 2025

Page 8 of 9

#### IMAGES FOR YOUR MUNICIPAL INVESTOR CHECKING ACCOUNT

# (CONTINUED) Account Number

















<sup>\*</sup> Gap in check sequence



Account Number:

Statement Period: Jan 2, 2025 through Jan 31, 2025

Page 9 of 9

| IMAGES FOR               | YOUR MUNIC            | IPAL INVI              | STOR CHE                | CKING ACC | COUNT |             | (CONTINUE |
|--------------------------|-----------------------|------------------------|-------------------------|-----------|-------|-------------|-----------|
|                          |                       |                        |                         |           |       | Account Nur | nber      |
| 1                        |                       | 9                      | 9416528                 | i saiv    |       |             | 1         |
| Charge To: #69 Esta      | acada 87IWCZ          | OGFY4HQO