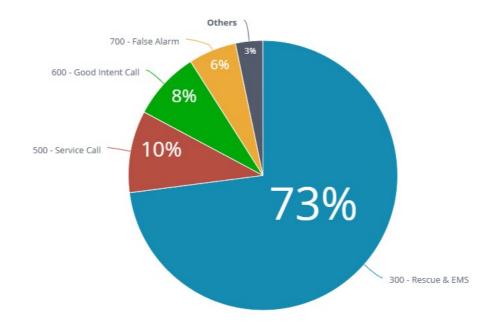

## Statistics for January:

Count of Total Incidents

Average Response Time

Average Response Time 06m:29s

Count of Incidents 122

Average Scene Time

Average Scene Time 18m:03s

Percent of Incident Responses by Incident Type